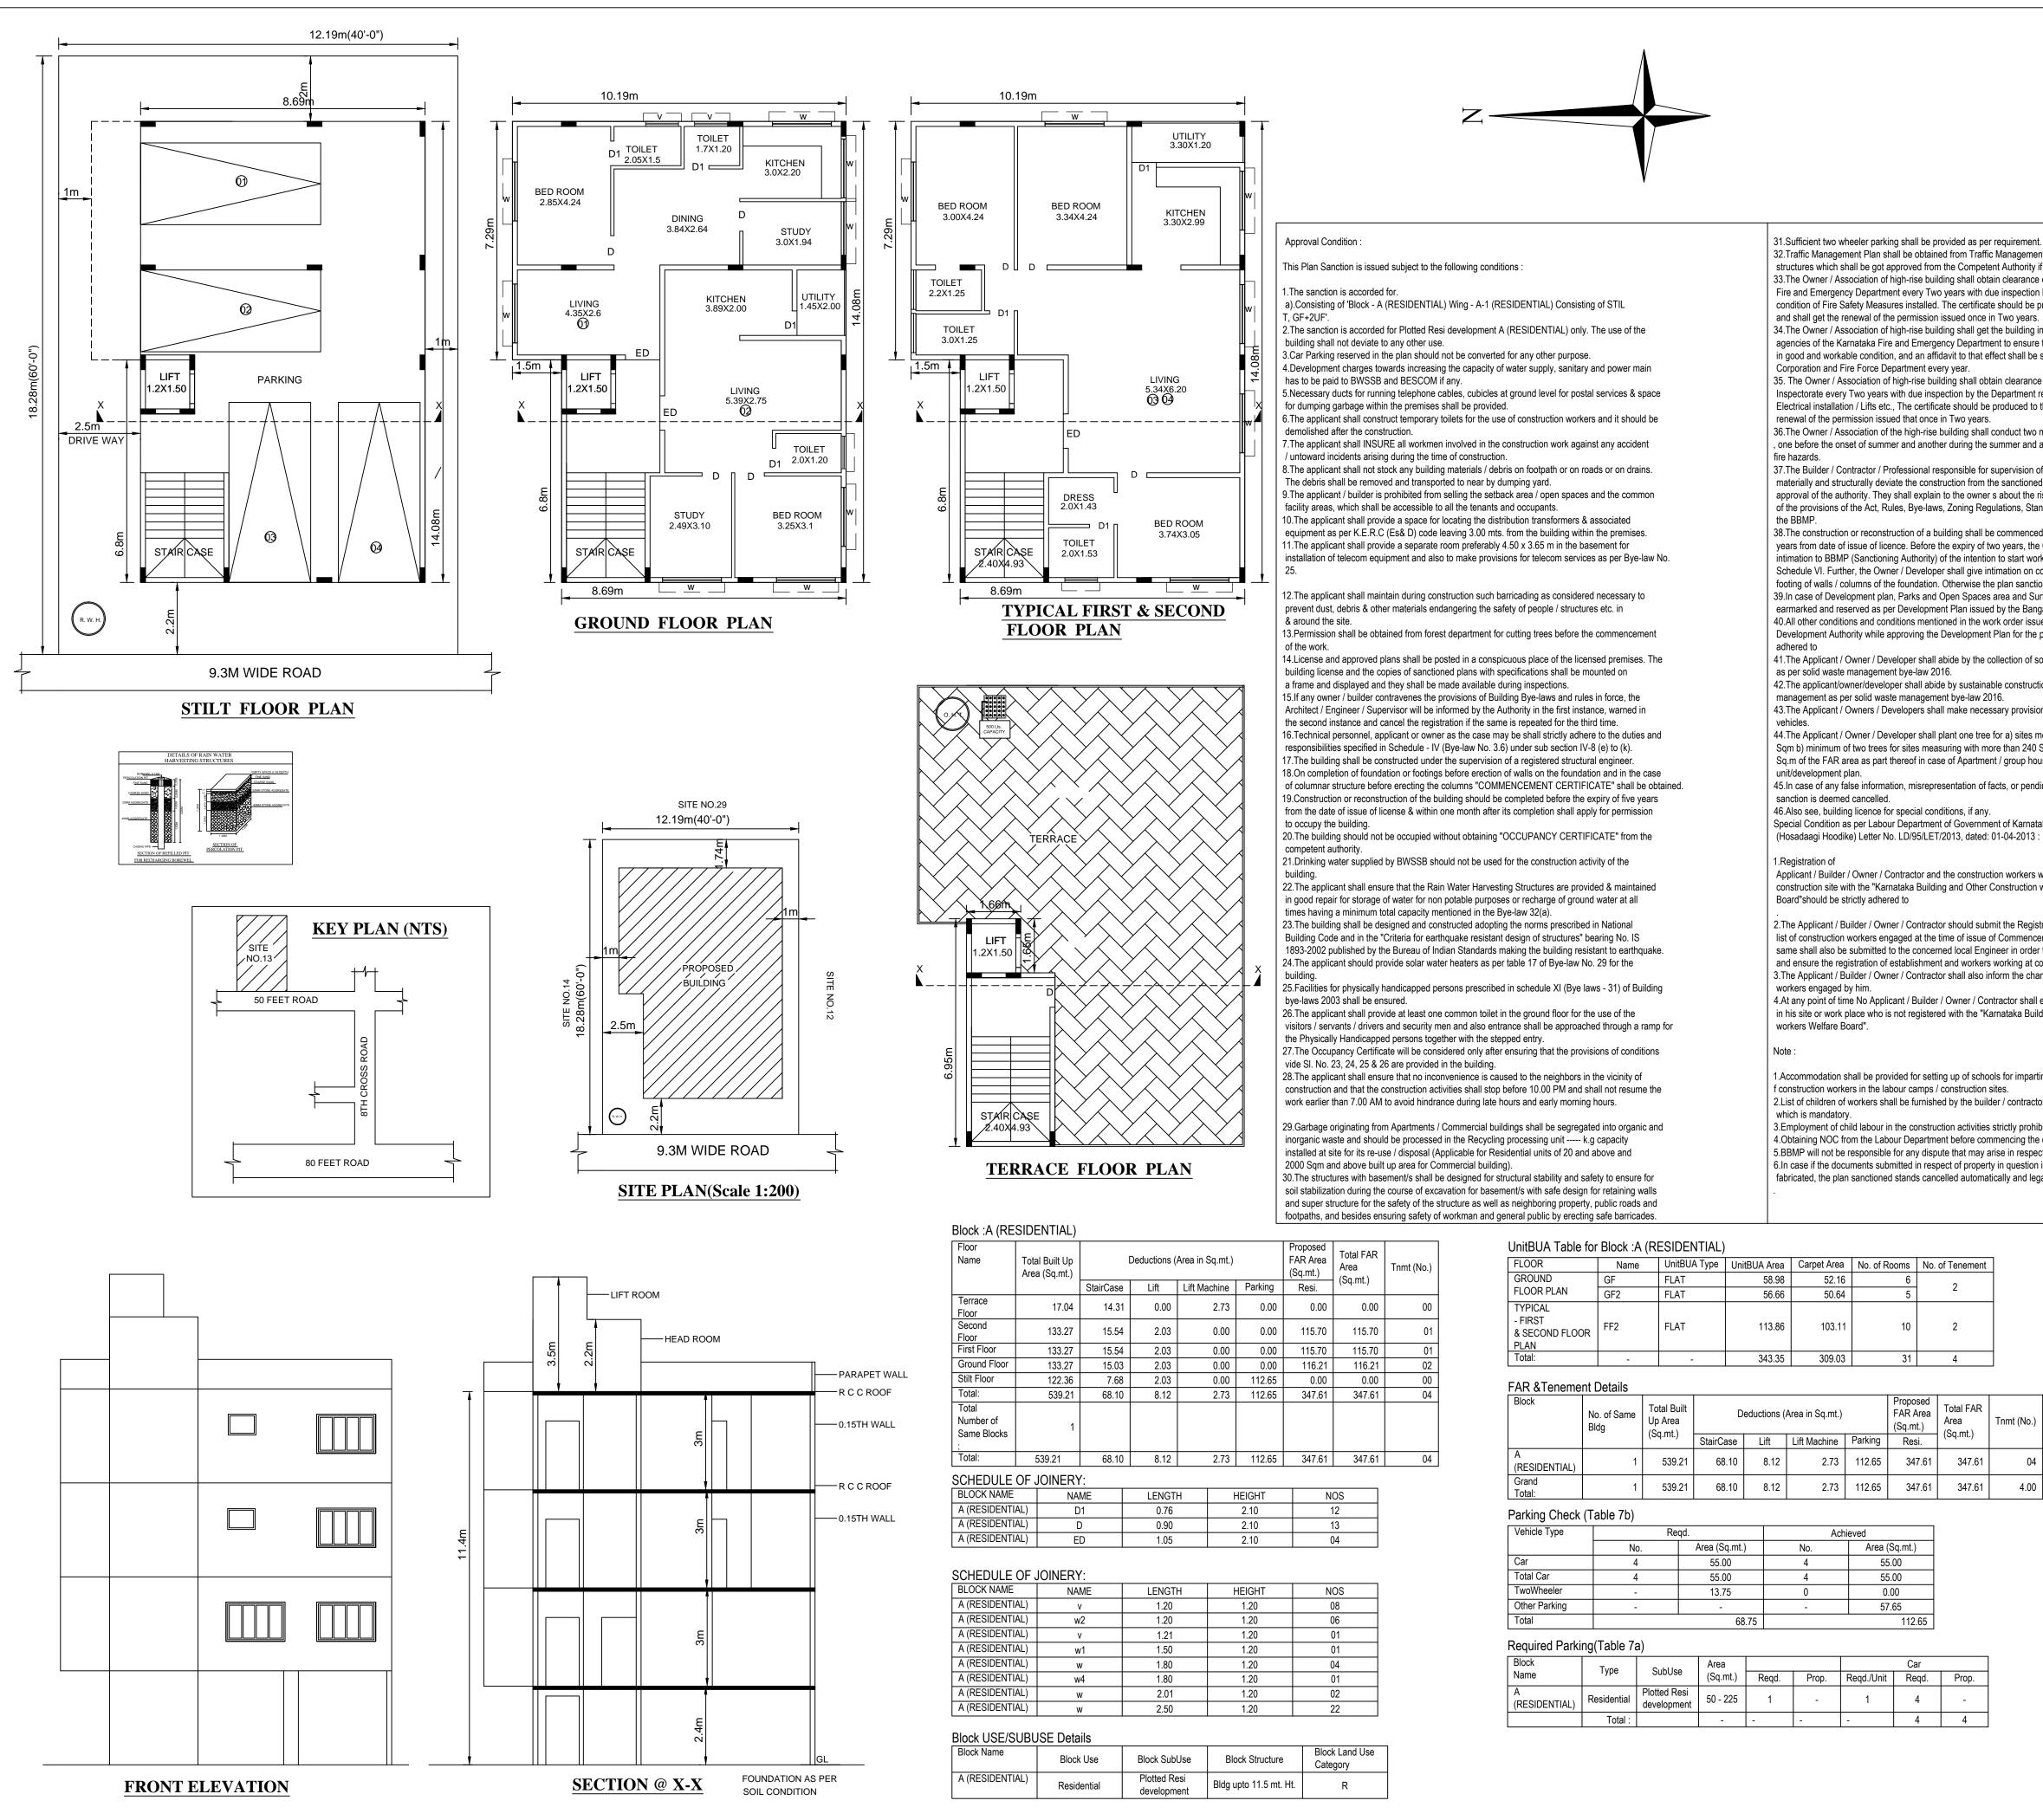

UserDefinedMetric (800.00 x 550.00MM)

| k Name      | Block Use   | Block SubUse                | Block Structure        | Block Land Use<br>Category |
|-------------|-------------|-----------------------------|------------------------|----------------------------|
| ESIDENTIAL) | Residential | Plotted Resi<br>development | Bldg upto 11.5 mt. Ht. | R                          |

|                                                                                                                               |                                               |                    |                                                                            | Color Notes<br>COLOR INDEX                                                                                                                                      |                                                                                                     |                                                                                                 |                                     | SCALE : 1:100    |  |
|-------------------------------------------------------------------------------------------------------------------------------|-----------------------------------------------|--------------------|----------------------------------------------------------------------------|-----------------------------------------------------------------------------------------------------------------------------------------------------------------|-----------------------------------------------------------------------------------------------------|-------------------------------------------------------------------------------------------------|-------------------------------------|------------------|--|
|                                                                                                                               |                                               |                    |                                                                            | PLOT BOUNDARY<br>ABUTTING ROAD<br>PROPOSED WORK (C<br>EXISTING (To be retain<br>EXISTING (To be demo                                                            | ned)                                                                                                |                                                                                                 |                                     |                  |  |
| equirement.                                                                                                                   |                                               |                    | AREA STATE                                                                 | MENT (BBMP)                                                                                                                                                     |                                                                                                     | NO.: 1.0.2<br>NDATE: 21/11/2020                                                                 |                                     |                  |  |
| Anagement Consultant for all high rise<br>t Authority if necessary.                                                           |                                               |                    | PROJECT DETAIL:                                                            |                                                                                                                                                                 |                                                                                                     | Plot Use: Residential                                                                           |                                     |                  |  |
| n clearance certificate from Karnataka<br>i inspection by the department regarding working                                    |                                               |                    | Authority: BBMP<br>Inward_No: PRJ/1373/20-21                               |                                                                                                                                                                 | Plot Subl                                                                                           | Plot SubUse: Plotted Resi development                                                           |                                     |                  |  |
| should be produced to the Corporation<br>Two years.                                                                           |                                               |                    | Proposal Type                                                              | rpe: Suvarna Parvangi<br>e: Building Permission                                                                                                                 |                                                                                                     | Land Use Zone: Residential (Main)<br>Plot/Sub Plot No.: 13                                      |                                     |                  |  |
| e building inspected by empaneled<br>t to ensure that the equipment's installed are                                           |                                               |                    | Nature of San<br>Location: RIN                                             |                                                                                                                                                                 | ,                                                                                                   | City Survey No.: -<br>PID No. (As per Khata Extract): 54-247-13                                 |                                     |                  |  |
| ct shall be submitted to the                                                                                                  |                                               |                    | Building Line Specified as per Z.R: NA                                     |                                                                                                                                                                 |                                                                                                     | Locality / Street of the property: POORNA PRAGNA HBCS,<br>KATHRIGUPPE BSK 3RD STAGE, BANGALORE. |                                     |                  |  |
| e clearance certificate from<br>partment regarding workir                                                                     | ng condition of                               |                    | Zone: South<br>Ward: Ward-1                                                | 63                                                                                                                                                              |                                                                                                     |                                                                                                 |                                     |                  |  |
| oduced to the BBMP and s                                                                                                      | -                                             |                    | Planning Distr                                                             | ict: 211-Banashankari                                                                                                                                           |                                                                                                     |                                                                                                 |                                     |                  |  |
| nduct two mock - trials in the building<br>mmer and assure complete safety in respect of                                      |                                               |                    | AREA DETAILS:<br>AREA OF PLOT (Minimum)                                    |                                                                                                                                                                 |                                                                                                     | SQ.MT.   (A) 222.82                                                                             |                                     |                  |  |
| pervision of work shall not shall not                                                                                         |                                               |                    | NET AREA                                                                   |                                                                                                                                                                 | (A-Deduc                                                                                            | tions)                                                                                          |                                     | 222.82           |  |
| sanctioned plan, without previous<br>about the risk involved in contravention<br>ations, Standing Orders and Policy Orders of |                                               |                    | Permissible Coverage area (75.00 %)                                        |                                                                                                                                                                 |                                                                                                     |                                                                                                 |                                     | 167.12           |  |
|                                                                                                                               |                                               |                    | Proposed Coverage Area (54.91 %)<br>Achieved Net coverage area ( 54.91 % ) |                                                                                                                                                                 |                                                                                                     |                                                                                                 |                                     | 122.36<br>122.36 |  |
| ommenced within a period<br>years, the Owner / Develo                                                                         | oper shall give                               |                    | FAR CHECK                                                                  | Balance coverage area left (                                                                                                                                    | (20.09 %)                                                                                           |                                                                                                 |                                     | 44.76            |  |
| o start work in the form pre<br>nation on completion of the                                                                   | e foundation or                               |                    |                                                                            | Permissible F.A.R. as per zo<br>Additional F.A.R within Ring                                                                                                    |                                                                                                     |                                                                                                 |                                     | 389.93           |  |
| lan sanction deemed cance<br>ea and Surface Parking ar                                                                        | rea shall be                                  |                    |                                                                            | Allowable TDR Area (60% o                                                                                                                                       | of Perm.FAR )                                                                                       | jamateu piot - )                                                                                |                                     | 0.00<br>0.00     |  |
| y the Bangalore Developm<br>order issued by the Banga                                                                         | alore                                         |                    |                                                                            | Premium FAR for Plot within<br>Total Perm. FAR area (1.75                                                                                                       |                                                                                                     |                                                                                                 |                                     | 0.00<br>389.93   |  |
| an for the project should b                                                                                                   | be strictly                                   |                    |                                                                            | Residential FAR (100.00%)<br>Proposed FAR Area                                                                                                                  |                                                                                                     |                                                                                                 |                                     | 347.62           |  |
| ection of solid waste and it                                                                                                  |                                               |                    |                                                                            | Achieved Net FAR Area (1                                                                                                                                        | 56)                                                                                                 |                                                                                                 |                                     | 347.62<br>347.62 |  |
| e construction and demoliti<br>6.                                                                                             | ion waste                                     |                    |                                                                            | Balance FAR Area ( 0.19 )<br>REA CHECK                                                                                                                          |                                                                                                     |                                                                                                 |                                     | 42.31            |  |
| ary provision to charge elec                                                                                                  | ctrical                                       |                    |                                                                            | Proposed BuiltUp Area<br>Achieved BuiltUp Area                                                                                                                  |                                                                                                     |                                                                                                 |                                     | 539.21<br>539.21 |  |
| r a) sites measuring 180 S<br>than 240 Sqm. c) One tre<br>/ group housing / multi-dwe                                         | ee for every 240<br>elling                    |                    | Approval Da                                                                |                                                                                                                                                                 |                                                                                                     |                                                                                                 |                                     |                  |  |
| ts, or pending court cases,<br>t of Karnataka vide ADDEN<br>-04-2013 :                                                        |                                               |                    |                                                                            |                                                                                                                                                                 |                                                                                                     |                                                                                                 |                                     |                  |  |
| n workers working in the                                                                                                      |                                               |                    |                                                                            |                                                                                                                                                                 |                                                                                                     |                                                                                                 |                                     |                  |  |
| the Registration of establi<br>Commencement Certificate<br>er in order to inspect the e                                       | e. A copy of the establishment                |                    |                                                                            |                                                                                                                                                                 |                                                                                                     |                                                                                                 |                                     |                  |  |
| orking at construction site<br>rm the changes if any of th<br>actor shall engage a constr                                     | ne list of<br>ruction worker                  |                    |                                                                            |                                                                                                                                                                 |                                                                                                     |                                                                                                 |                                     |                  |  |
| ataka Building and Other (                                                                                                    | Construction                                  |                    |                                                                            |                                                                                                                                                                 |                                                                                                     |                                                                                                 |                                     |                  |  |
| for imparting education to<br>es.<br>/ contractor to the Labour                                                               |                                               |                    |                                                                            |                                                                                                                                                                 |                                                                                                     |                                                                                                 |                                     |                  |  |
| rictly prohibited.<br>nencing the construction work is a must.<br>se in respect of property in question.                      |                                               |                    |                                                                            |                                                                                                                                                                 |                                                                                                     | GPA HOLDER                                                                                      | 'S                                  |                  |  |
| n question is found to be fa<br>Illy and legal action will be                                                                 |                                               |                    |                                                                            |                                                                                                                                                                 | SIGNATURE<br>OWNER'S ADDRESS WITH ID                                                                |                                                                                                 |                                     |                  |  |
|                                                                                                                               |                                               |                    |                                                                            |                                                                                                                                                                 |                                                                                                     | NUMBER & CONTACT NUMBER :                                                                       |                                     |                  |  |
|                                                                                                                               |                                               |                    |                                                                            |                                                                                                                                                                 | NO.13, POOF                                                                                         | RNA PRAGNA HBCS,<br>AGE, BANGALORE.                                                             | KAT HOUPPE<br>LTM<br>of Lakshmaning |                  |  |
|                                                                                                                               |                                               |                    |                                                                            |                                                                                                                                                                 |                                                                                                     |                                                                                                 |                                     |                  |  |
|                                                                                                                               |                                               |                    |                                                                            |                                                                                                                                                                 |                                                                                                     | T/ENGINEER<br>ISOR 'S SIGNA                                                                     | TURF                                |                  |  |
|                                                                                                                               |                                               |                    |                                                                            |                                                                                                                                                                 | Shobha. N no.06, Geleyara Balaga 1st Stage,<br>Mahaslakshmipuram./nno.06, Geleyara Balaga 1st Stage |                                                                                                 |                                     | 24000            |  |
|                                                                                                                               |                                               |                    |                                                                            |                                                                                                                                                                 |                                                                                                     | mipuram./nno.06, Gei<br>mipuram. BCC/BL-3.2                                                     |                                     |                  |  |
|                                                                                                                               |                                               |                    |                                                                            |                                                                                                                                                                 |                                                                                                     |                                                                                                 |                                     |                  |  |
| 'nmt (No.)                                                                                                                    |                                               |                    |                                                                            |                                                                                                                                                                 | PROJECT                                                                                             | TITLE :                                                                                         |                                     |                  |  |
| 04 4.00                                                                                                                       |                                               |                    |                                                                            | PLAN SHOWING PROPOSED RESIDENTIAL BUILDING AT NO:13,<br>POORANAPRAGNA HBCS KATHRIGUPPE BSK 3RD STAGE,<br>BANGALORE. WARD NO. 163 (OLD NO.54), PID NO:54-247-13. |                                                                                                     |                                                                                                 | D STAGE,                            |                  |  |
|                                                                                                                               |                                               |                    |                                                                            |                                                                                                                                                                 | DRAWING                                                                                             | G TITLE :                                                                                       |                                     |                  |  |
|                                                                                                                               |                                               |                    |                                                                            |                                                                                                                                                                 | 211823339                                                                                           | 8-16-12-202007-42-3<br>ENTIAL) with                                                             | 5\$_\$LAKSHMAMN                     | ЛА               |  |
| ſ                                                                                                                             |                                               |                    |                                                                            |                                                                                                                                                                 | SHEET N                                                                                             |                                                                                                 | 1                                   |                  |  |
|                                                                                                                               |                                               | 1                  |                                                                            | al of Building plan/ Modifie<br>e of plan and building licen                                                                                                    |                                                                                                     |                                                                                                 |                                     |                  |  |
|                                                                                                                               | ASSISTANT / JUNIOR ENGINEER /<br>TOWN PLANNER | ASSISTANT DIRECTOR |                                                                            |                                                                                                                                                                 |                                                                                                     |                                                                                                 |                                     |                  |  |
|                                                                                                                               |                                               |                    |                                                                            |                                                                                                                                                                 |                                                                                                     |                                                                                                 |                                     |                  |  |
|                                                                                                                               |                                               |                    |                                                                            |                                                                                                                                                                 |                                                                                                     | SOUTH                                                                                           |                                     |                  |  |
|                                                                                                                               |                                               |                    |                                                                            |                                                                                                                                                                 |                                                                                                     |                                                                                                 |                                     |                  |  |